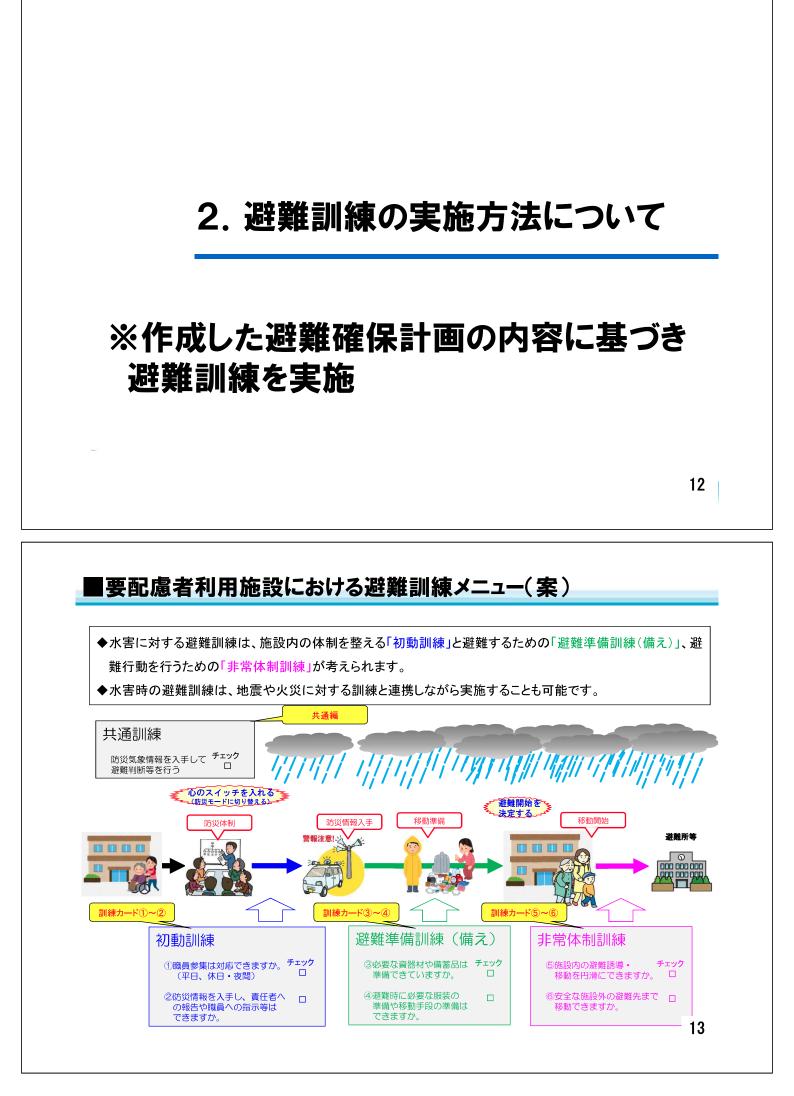

# 3. 具体的な避難訓練の内容

# (訓練のイメージトレーニング) ※自らの施設に必要な訓練は何か

| 実施の<br>有無 | 訓練項目                                                                                                                                                                | 訓練目標<br>記載例を参考に、各施設で設定して下さい              | 担当者 | 結<br>果 |
|-----------|---------------------------------------------------------------------------------------------------------------------------------------------------------------------|------------------------------------------|-----|--------|
|           | <ul> <li>訓練①:気象情報を収集する</li> <li>・テレビのdボタン(NHK)を確認する。</li> <li>・気象庁のホームページを確認する。</li> <li>・防災情報メールを確認する。</li> <li>・市町村ホームページを確認する。</li> <li>・ラジオから情報確認する。</li> </ul> | (例)気象情報について、操作に迷わず円滑に確<br>認する            |     |        |
|           | 訓練②:河川水位情報を収集する。<br>・「サイポスレーダー」等を確認する。<br>・雨量や水位情報、ライブカメラの情報を<br>確認する。<br>・防災情報メールを確認する。                                                                            | (例) 洪水予報・河川水位について、操作に迷わ<br>ず円滑に確認する      |     |        |
|           | 訓練③:責任者に台風や河川水位の情報を報告する<br>・台風の影響予測を報告する。<br>・現状の水位情報を報告する。                                                                                                         | (例)情報収集伝達要員は設定した防災情報を<br>確認後、速やかに責任者に伝える |     |        |
|           | <ul> <li>訓練④:責任者が「心のスイッチを入れる」判断と指示を行う</li> <li>過去の状況、今後の予測情報を<br/>踏まえ、施設内の防災体制に<br/>移行するための決断を行う。</li> </ul>                                                        | (例)職員は各々の役割を確認する                         |     |        |