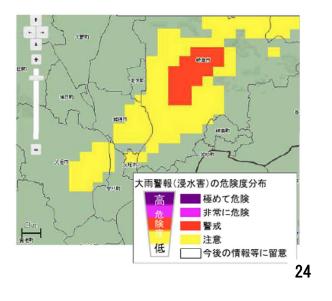

| (例)情報収集伝達要員は設定した防災情報を<br>確認後、速やかに責任者に伝える |     |        |
|           | <ul> <li>訓練④:責任者が「心のスイッチを入れる」判断と指示を行う</li> <li>過去の状況、今後の予測情報を<br/>踏まえ、施設内の防災体制に<br/>移行するための決断を行う。</li> </ul>                                                        | (例)職員は各々の役割を確認する                         |     |        |



# ■気象状況シナリオ(1)

- ◆ 『共通編』の訓練を実施することにより、①台風情報~⑥避難準備・高齢者等避難開始までの判断が可能となります。
- ◆【施設の対策本部の設置(心のスイッチを入れる)】、【避難準備開始】、【避難(移動)開始】をどのタイ ミングで行うかを決定(確認)してみてください。



※気象状況シナリオは水害時のイメージを持つために構成したものであり、このような順序や時間間隔で防災情報等が発表されるとは限りません。





※気象状況シナリオは水害時のイメージを持つために構成したものであり、このような順序や時間間隔で防災情報等が発表されるとは限りません。





# ■大雨時の情報収集② 危険度分布(気象庁)

#### ~自分がいる場所の洪水・浸水の危険度をリアルタイムで知る



#### 洪水警報の危険度分布

洪水予報の発表対象ではない中小河川 も含めた洪水害発生の危険度の高まりの 予測を示したもの



# 大雨警報(浸水害)の危険度分布

浸水害発生の危険度の高まりの予測を 5km格子で細かく示したもの



# 【共通編】:防災体制の確認【情報の収集・報告・判断訓練】

#### 【ヒント集】 常に天気やニュース(特に台風時)をチェックするようにしている。 大雨が予想される場合は気象情報をお互いに伝え合うようにしている。 ・インターネットでの情報収集で、ブックマークの登録やデスクトップ上にアイコンを追加 するなどにより、簡単にアクセスできるようにしている。 ・「サイポスレーダー」等のライブカメラ映像を活用している。 パソコンに詳しい人から、情報を教えてもらっている。 ・天気予報確認後、園児の登園を園長が決定し、事前に保護者にメール配信している。 施設独自に、目安となる河川水位を設定している。【下記事例参照】 ・停電でテレビや携帯等が使用できない可能性を踏まえて、ラジオやトランシーバー等 を準備している。 事例:施設独自の水位標を設置して避難判断のタイミングを確認 特別養護老人ホームAは、川沿いに施設があるため、市の協力を得て、 施設前の護岸に水位ラインを引いて、災害対策本部を設置する水位 辛華住半川米テァトイ (警戒水位)と避難行動の開始水位(避難判断水位)を設定しています。 平成25年秋田・岩手豪雨では、この水位標にもとづき避難行動を開始 した結果、施設利用者全員が無事に安全な場所に避難できました。



# ◆訓練① 初動【職員参集(平日、休日・夜間)】

# 【ヒント集】 ・職員の入れ替わりもあるため、緊急連絡網を毎年見直しする。 ・職員の出勤手段、通勤時間及び連絡方法を把握し、経験者や役職者、機動力のある人や近くに住んでいる等で来所しやすい職員のリストを作成する。 ・職員緊急連絡先を印刷して日頃から携帯する。 ・緊急連絡先は、自宅ではなく携帯番号で登録する。 ・緊急連絡網を複数パターン用意する。 ・緊急連絡網として、LINEグループを活用する。 ・要天候の予想時は、