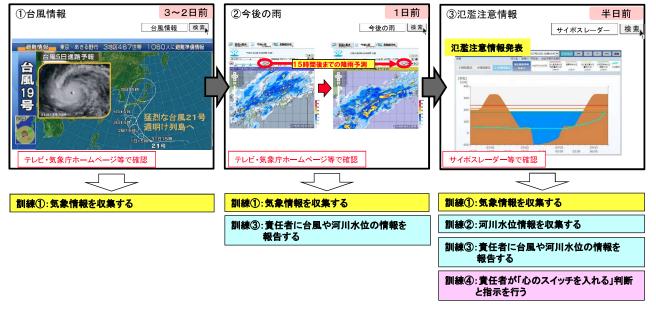

# ■気象状況シナリオ(1)

- ◆ 『共通編』の訓練を実施することにより、①台風情報~⑥避難準備・高齢者等避難開始までの判断が可能となります。
- ◆【施設の対策本部の設置(心のスイッチを入れる)】、【避難準備開始】、【避難(移動)開始】をどのタイ ミングで行うかを決定(確認)してみてください。

※気象状況シナリオは水害時のイメージを持つために構成したものであり、このような順序や時間間隔で防災情報等が発表されるとは限りません。

※気象状況シナリオは水害時のイメージを持つために構成したものであり、このような順序や時間間隔で防災情報等が発表されるとは限りません。