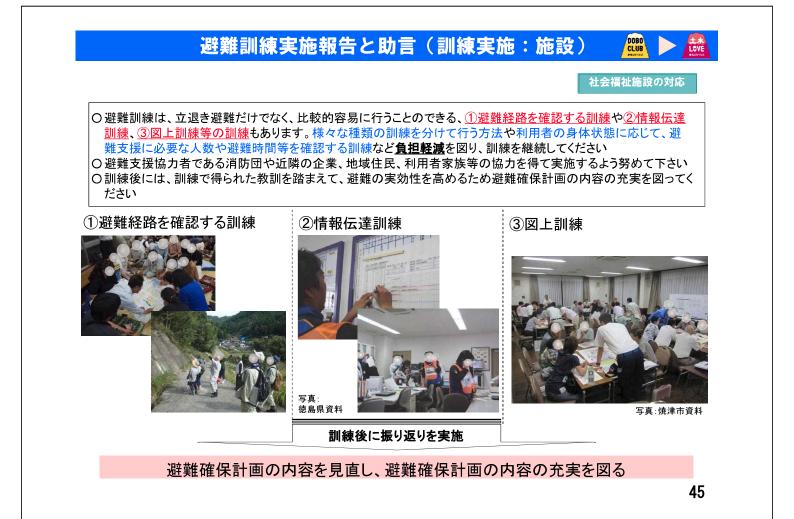

# 避難訓練実施報告と助言(報告:施設、助言:市町) 🛛 🧱 🕨 🎰

〇水防法、土砂災害防止法の改正により、避難訓練を実施した場合には、施設管理者から市町長に 対して、訓練結果を報告することが義務化されました

〇市町は、施設管理者等に対し、避難訓練を原則として年1回以上実施すること及び、訓練実施後は おおむね1ヶ月を目安に訓練結果を報告するよう依頼し、必要に応じて助言・勧告をお願いします

【避難訓練と報告・確認の手順】