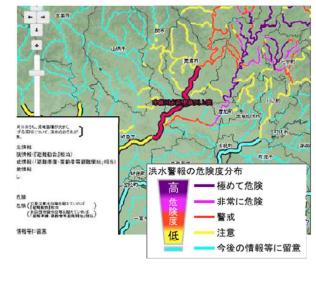

| (例)情報収集伝達要員は設定した防災情報を<br>確認後、速やかに責任者に伝える |     |        |
|           | <ul> <li>訓練④:責任者が「心のスイッチを入れる」判断と指示を行う</li> <li>過去の状況、今後の予測情報を<br/>踏まえ、施設内の防災体制に<br/>移行するための決断を行う。</li> </ul>                                                        | (例)職員は各々の役割を確認する                         |     |        |



# ■気象状況シナリオ(1)

- ◆ 『共通編』の訓練を実施することにより、①台風情報~⑥避難準備・高齢者等避難開始までの判断が可能となります。
- ◆【施設の対策本部の設置(心のスイッチを入れる)】、【避難準備開始】、【避難(移動)開始】をどのタイ ミングで行うかを決定(確認)してみてください。



※気象状況シナリオは水害時のイメージを持つために構成したものであり、このような順序や時間間隔で防災情報等が発表されるとは限りません。





※気象状況シナリオは水害時のイメージを持つために構成したものであり、このような順序や時間間隔で防災情報等が発表されるとは限りません。





# ■大雨時の情報収集② 危険度分布(気象庁)

#### ~自分がいる場所の洪水・浸水の危険度をリアルタイムで知る



#### 洪水警報の危険度分布

洪水予報の発表対象ではない中小河川 も含めた洪水害発生の危険度の高まりの 予測を示したもの



# 大雨警報(浸水害)の危険度分布

浸水害発生の危険度の高まりの予測を 5km格子で細かく示したもの



# 【共通編】:防災体制の確認【情報の収集・報告・判断訓練】

#### 【ヒント集】 常に天気やニュース(特に台風時)をチェックするようにしている。 大雨が予想される場合は気象情報をお互いに伝え合うようにしている。 ・インターネットでの情報収集で、ブックマークの登録やデスクトップ上にアイコンを追加 するなどにより、簡単にアクセスできるようにしている。 ・「サイポスレーダー」等のライブカメラ映像を活用している。 パソコンに詳しい人から、情報を教えてもらっている。 ・天気予報確認後、園児の登園を園長が決定し、事前に保護者にメール配信している。 施設独自に、目安となる河川水位を設定している。【下記事例参照】 ・停電でテレビや携帯等が使用できない可能性を踏まえて、ラジオやトランシーバー等 を準備している。 事例:施設独自の水位標を設置して避難判断のタイミングを確認 特別養護老人ホームAは、川沿いに施設があるため、市の協力を得て、 施設前の護岸に水位ラインを引いて、災害対策本部を設置する水位 辛華住半川米テァトイ (警戒水位)と避難行動の開始水位(避難判断水位)を設定しています。 平成25年秋田・岩手豪雨では、この水位標にもとづき避難行動を開始 した結果、施設利用者全員が無事に安全な場所に避難できました。



# ◆訓練① 初動【職員参集(平日、休日・夜間)】

# 【ヒント集】 ・職員の入れ替わりもあるため、緊急連絡網を毎年見直しする。 ・職員の出勤手段、通勤時間及び連絡方法を把握し、経験者や役職者、機動力のある人や近くに住んでいる等で来所しやすい職員のリストを作成する。 ・職員緊急連絡先を印刷して日頃から携帯する。 ・緊急連絡先は、自宅ではなく携帯番号で登録する。