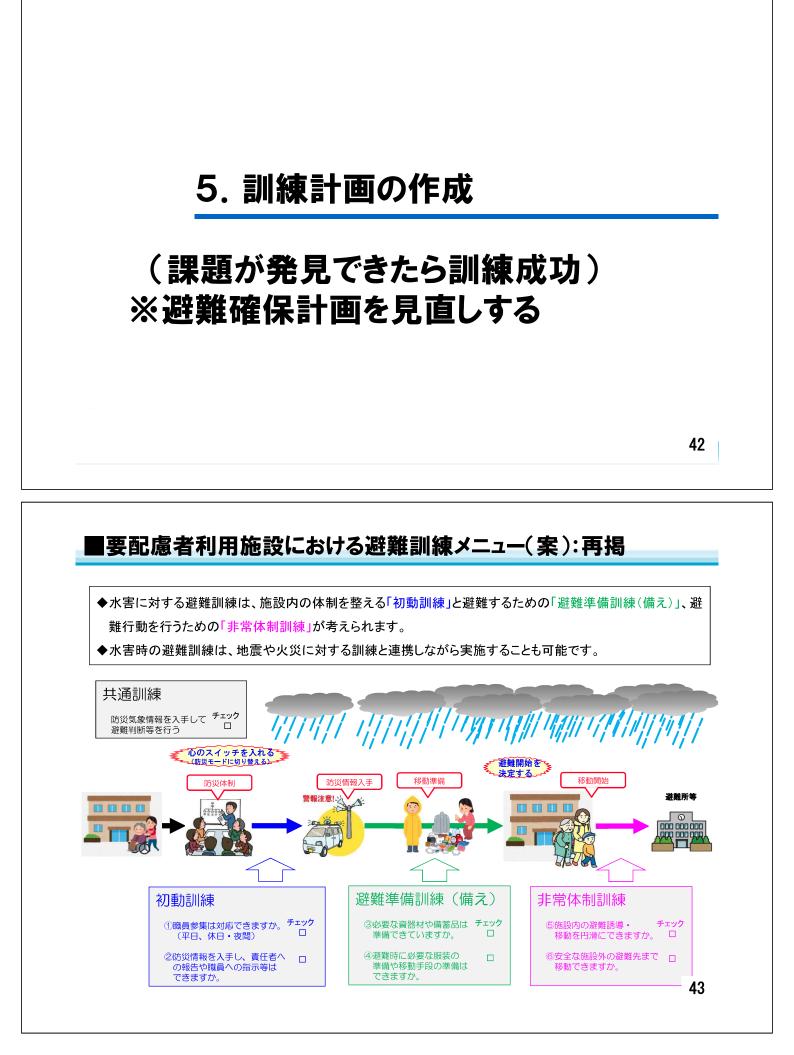

# ■水害を想定した避難訓練の実施

■【共通編】と【選択編】を組合せ、避難訓練のための計画を検討して下さい。 【共通編】:気象情報等の収集と施設内での共有、避難判断までを訓練 【選択編】:施設ごとに、全部もしくは一部を選択して訓練

| 実施予定の訓練の選択        | 訓練内容                                          |
|-------------------|-----------------------------------------------|
| ■:必須              | 【共通編】:【防災体制の確認】気象情報等の収集と施設内での共有、避難判断までを訓<br>練 |
| 今年実施する訓練を<br>■にする | 【選択編】:施設ごとに、全部もしくは一部を選択して訓練                   |
|                   | ①職員参集の訓練                                      |
|                   | ②職員への情報伝達・指示の訓練                               |
|                   | ③資機材・備蓄品等の確保、移動の訓練                            |
|                   | ④避難移動の準備の訓練                                   |
|                   | ⑤施設内での避難誘導訓練                                  |
|                   | ⑥施設外での避難誘導(移動)訓練                              |