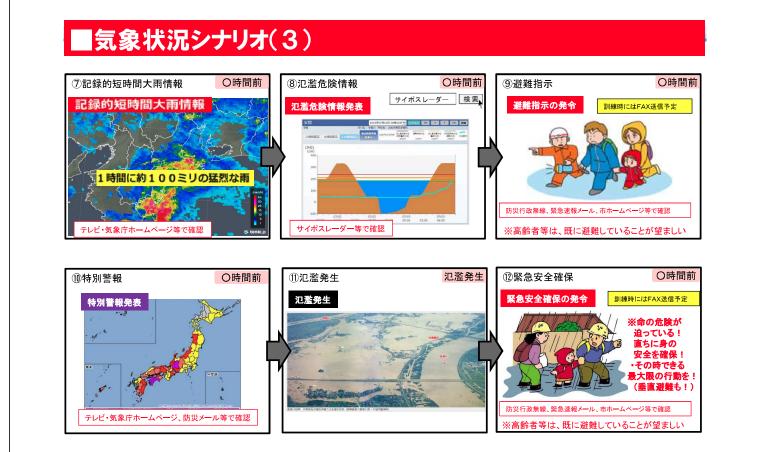

# ■気象状況シナリオ(1)

- ◆ 『共通編』の訓練を実施することにより、①台風情報~⑥避難準備・高齢者等避難開始までの判断が可能となります。
- ◆【施設の対策本部の設置(心のスイッチを入れる)】、【避難準備開始】、【避難(移動)開始】をどのタイ ミングで行うかを決定(確認)してみてください。

※気象状況シナリオは水害時のイメージを持つために構成したものであり、このような順序や時間間隔で防災情報等が発表されるとは限りません。

※気象状況シナリオは水害時のイメージを持つために構成したものであり、このような順序や時間間隔で防災情報等が発表されるとは限りません。