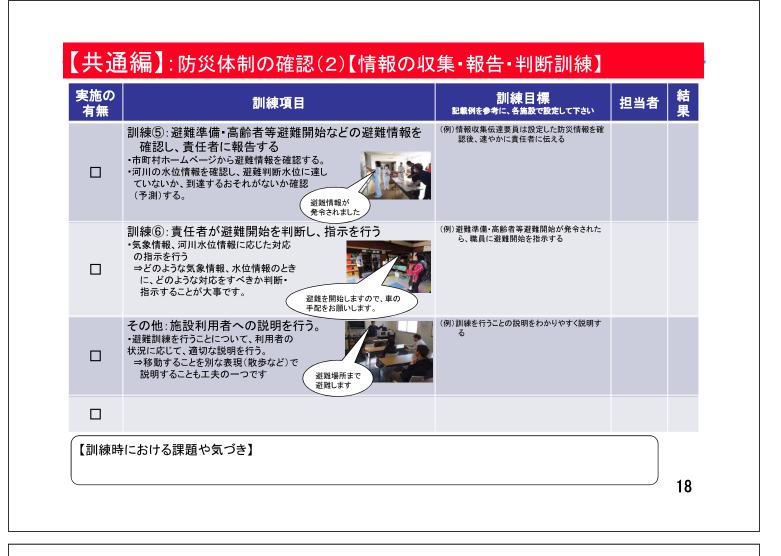

・ラジオから情報確認する。</li> </ul> | (例)気象情報について、操作に迷わず円滑に確<br>認する            |     |        |
|           | 訓練②:河川水位情報を収集する。<br>・「サイポスレーダー」等を確認する。<br>・雨量や水位情報、ライブカメラの情報を<br>確認する。<br>・防災情報メールを確認する。                                                                            | (例) 洪水予報・河川水位について、操作に迷わ<br>ず円滑に確認する      |     |        |
|           | 訓練③:責任者に台風や河川水位の情報を報告する<br>・台風の影響予測を報告する。<br>・現状の水位情報を報告する。                                                                                                         | (例)情報収集伝達要員は設定した防災情報を<br>確認後、速やかに責任者に伝える |     |        |
|           | <ul> <li>訓練④:責任者が「心のスイッチを入れる」判断と指示を行う</li> <li>過去の状況、今後の予測情報を<br/>踏まえ、施設内の防災体制に<br/>移行するための決断を行う。</li> </ul>                                                        | (例)職員は各々の役割を確認する                         |     |        |



# ■気象状況シナリオ(1)

- ◆ 『共通編』の訓練を実施することにより、①台風情報~⑥避難準備・高齢者等避難開始までの判断が可能となります。
- ◆【施設の対策本部の設置(心のスイッチを入れる)】、【避難準備開始】、【避難(移動)開始】をどのタイ ミングで行うかを決定(確認)してみてください。



※気象状況シナリオは水害時のイメージを持つために構成したものであり、このような順序や時間間隔で防災情報等が発表されるとは限りません。





※気象状況シナリオは水害時のイメージを持つために構成したものであり、このような順序や時間間隔で防災情報等が発表されるとは限りません。





# ■大雨時の情報収集② 危険度分布(気象庁)

#### ~自分がいる場所の洪水・浸水の危険度をリアルタイムで知る



#### 洪水警報の危険度分布

洪水予報の発表対象ではない中小河川 も含めた洪水害発生の危険度の高まりの 予測を示したもの



# 大雨警報(浸水害)の危険度分布

浸水害発生の危険度の高まりの予測を 5km格子で細かく示したもの



# 【共通編】:防災体制の確認【情報の収集・報告・判断訓練】

#### 【ヒント集】 常に天気やニュース(特に台風時)をチェックするようにしている。 大雨が予想される場合は気象情報をお互いに伝え合うようにしている。 ・インターネットでの情報収集で、ブックマークの登録やデスクトップ上にアイコンを追加 するなどにより、簡単にアクセスできるようにしている。 ・「サイポスレーダー」等のライブカメラ映像を活用している。 パソコンに詳しい人から、情報を教えてもらっている。 ・天気予報確認後、園児の登園を園長が決定し、事前に保護者にメール配信している。 施設独自に、目安となる河川水位を設定している。【下記事例参照】 ・停電でテレビや携帯等