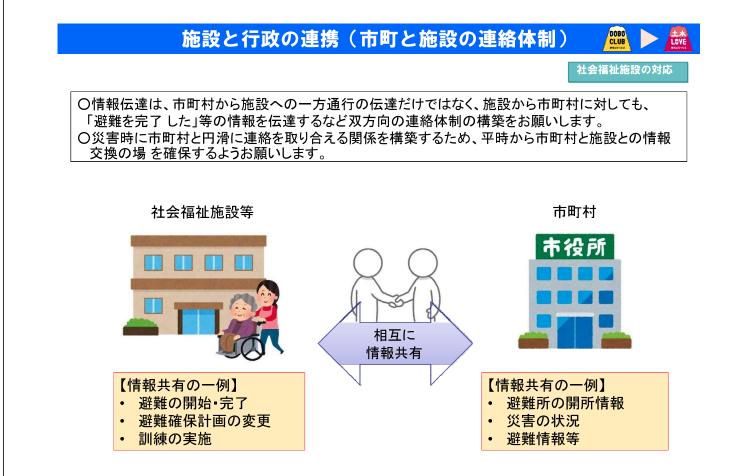

# 避難確保計画の作成・避難訓練の実施

〇水防法、土砂災害防止法では、市町村地域防災計画に定められた施設に対して、避難確保計画の 作成及び避難訓練の実施を義務づけております。

#### 要配慮者利用施設(社会福祉施設、学校、医療施設)

|                   | <b>社会福祉施設</b><br>(老人福祉関係施設、有料老人ホー<br>ム、障害者支援施設、地域活動支援<br>センター、福祉ホーム、保護施設、児<br>童相談所等) | <b>学校</b><br>(幼稚園、小学校、中学校、義務教<br>育学校、高等学校、中等教育学校、<br>特別支援学校、高等専門学校、専修<br>学校等) | <b>医療施設</b><br>(病院、診療所、助産所等)                 |
|-------------------|--------------------------------------------------------------------------------------|-------------------------------------------------------------------------------|----------------------------------------------|
| 地域防災<br>計画に<br>規定 | ・避難確保計画の作成【義務】<br>・避難訓練の実施【義務】                                                       | ・避難確保計画の作成※【義務】<br>・避難訓練の実施【義務】                                               | ・避難確保計画の作成 <mark>【義務】</mark><br>・避難訓練の実施【義務】 |

地域防災計画に記載された、全ての施設で避難確保計画の作成・避難訓練の実施

50

DOBO