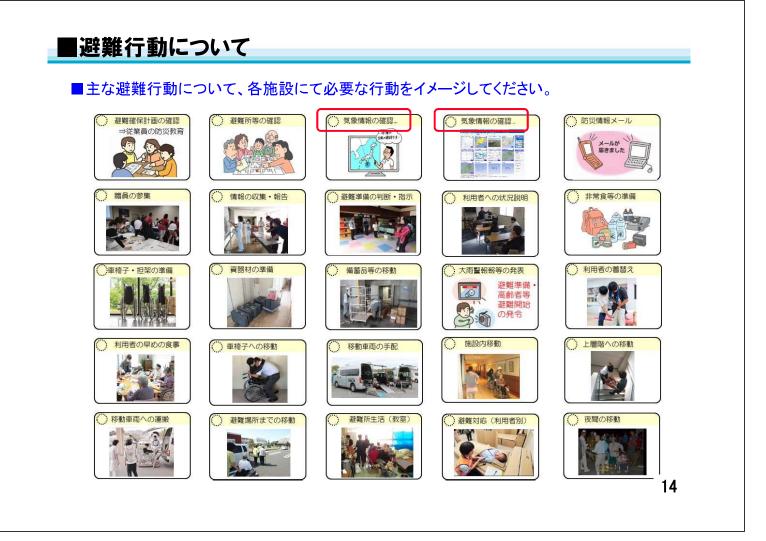

i> <li>         は() () () () () () () () () () () () () (</li></ul> | 平成28年台風10号により、岩<br>用施設では利用者9名の全員が                                |          |



# 法改正の概要(R3改正)

- 令和2年7月豪雨災害において、高齢者施設の利用者14名が亡くなる痛ましい被害が発生しました
- 〇要配慮者利用施設の避難の実効性を確保するため、水防法及び土砂災害防止法\*を改正し、 市町村から施設に対して助言・勧告する制度を創設しました

※土砂災害警戒区域等における土砂災害防止対策の推進に関する法律



DOBO

土木 LOVE

# 避難訓練実施報告と助言(報告:施設、助言:市町) 🛛 🧱 🕨 🎰

〇水防法、土砂災害防止法の改正により、避難訓練を実施した場合には、施設管理者から市町長に 対して、訓練結果を報告することが義務化されました

〇市町は、施設管理者等に対し、避難訓練を原則として年1回以上実施すること及び、訓練実施後は おおむね1ヶ月を目安に訓練結果を報告するよう依頼し、必要に応じて助言・勧告をお願いします

【避難訓練と報告・確認の手順】







# 【参考】真備町のハザードマップ(H29年2月)







※1 夜間〜翌日早朝に大雨警報(土砂災害)に切り替える可能性が高い注意報よ、警戒レベル3 (高齢者等避難)に相当します。 ※2 「極めて危険」 (濃・柴) か出現するまでに避難を完了しておくことが重要であり、「濃・柴」は大雨特別警報が発表された際の警戒レベル 5 緊急安全確保の発令対象区域の約0込みに活用するこが考えられます。 「避難情報に関するガイドライン」 (内閣府) に基づき気象庁において作成





# ■避難訓練の体制のチェック

| チェック項目                             | エック項目 対応