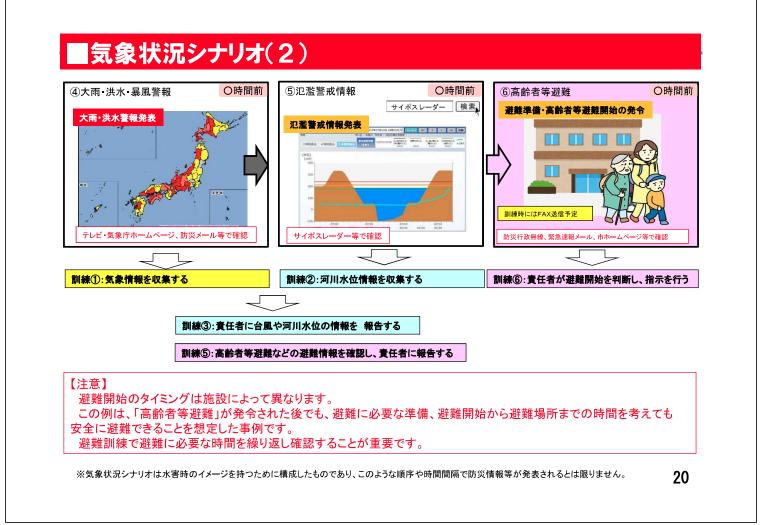

# ■気象状況シナリオ(1)

- ◆ 『共通編』の訓練を実施することにより、①台風情報~⑥避難準備・高齢者等避難開始までの判断が可能となります。
- ◆【施設の対策本部の設置(心のスイッチを入れる)】、【避難準備開始】、【避難(移動)開始】をどのタイ ミングで行うかを決定(確認)してみてください。

※気象状況シナリオは水害時のイメージを持つために構成したものであり、このような順序や時間間隔で防災情報等が発表されるとは限りません。

※気象状況シナリオは水害時のイメージを持つために構成したものであり、このような順序や時間間隔で防災情報等が発表されるとは限りません。