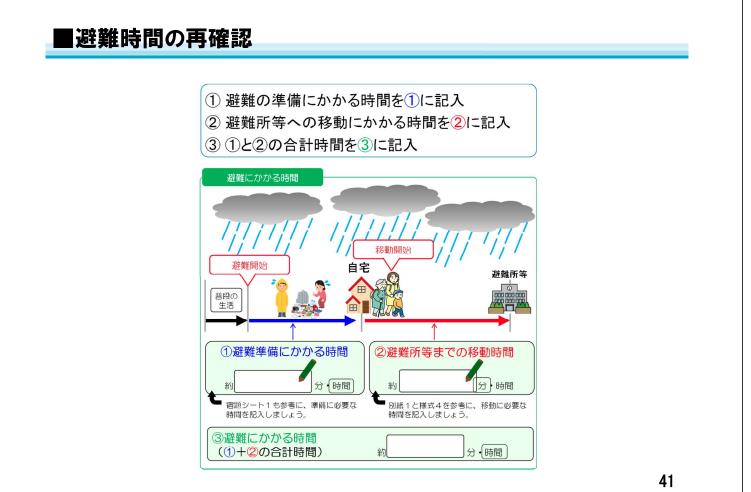

|           |
|           |                                                                              |                                                         |           |

◆訓練⑥\_非常体制【施設外への避難誘導】

#### 【ヒント集】

- ・避難先に事前連絡して訓練を実施する。
- ・第3避難所まで避難経路を歩く避難訓練を行う。
- 複数の避難所及び避難経路を設定したうえで、大雨時の水位や降雨状況を踏まえた 選択判断の"あたり"を事前につける訓練を行う。
- 到着した順に利用者を車に乗せて避難場所へ移動する訓練として実施する。
- 隣接しているグループ施設や他施設との避難訓練を実施する。
- ・他地区の施設との相互受け入れに関する協議を行う。
- 隣接する会社等と非常時の避難支援や避難の受け入れに関する協議を行う。
- ・地区の祭りに参加することなどにより、地域とのコミュニケーション強化と災害時の支援ネットワークの構築を図る。

#### 事例:日常時から道順や移動時間を確認

知的障害者の通所施設Fでは、いざというときに施設利用者が落ち着いて行動できるように、避難経路を散歩コースに設定し、道順や避難場所を確認しています。また、実際に経路を歩くことで、横断が危険な交差点や交通量の多い道路などを把握し、対策を立てています。

さらに、定期的に避難場所に出向き、施設利用者を環境に慣れさせることで、避難時の抵抗感を低減させるようにしています。

39

# 4. 避難訓練の確認事項

# (避難は時間との闘い!)

# ※実際に避難したら「想定と違った」の 主原因は所要時間







# ■水害を想定した避難訓練の実施

■【共通編】と【選択編】を組合せ、避難訓練のための計画を検討して下さい。 【共通編】:気象情報等の収集と施設内での共有、避難判断までを訓練 【選択編】:施設ごとに、全部もしくは一部を選択して訓練

| 実施予定の訓練の選択        | 訓練内容                                          |
|-------------------|-----------------------------------------------|
| ■:必須              | 【共通編】:【防災体制の確認】気象情報等の収集と施設内での共有、避難判断までを訓<br>練 |
| 今年実施する訓練を<br>■にする | 【選択編】:施設ごとに、全部もしくは一部を選択して訓練                   |
|                   | ①職員参集の訓練                                      |
|                   | ②職員への情報伝達・指示の訓練                               |
|                   | ③資機材・備蓄品等の確保、移動の訓練                            |
|                   | ④避難移動の準備の訓練                                   |
|                   | ⑤施設内での避難誘導訓練                                  |
|                   | ⑥施設外での避難誘導(移動)訓練