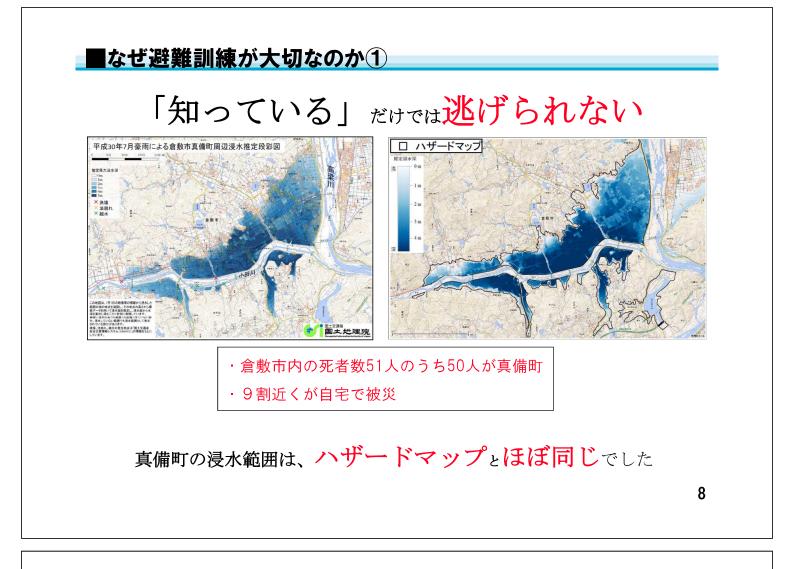

# (訓練のイメージトレーニング) ※自らの施設に必要な訓練は何か

| 実施の<br>有無 | 訓練項目                                                                                                                                                                | 訓練目標<br>記載例を参考に、各施設で設定して下さい              | 担当者 | 結<br>果 |
|-----------|---------------------------------------------------------------------------------------------------------------------------------------------------------------------|------------------------------------------|-----|--------|
|           | <ul> <li>訓練①:気象情報を収集する</li> <li>・テレビのdボタン(NHK)を確認する。</li> <li>・気象庁のホームページを確認する。</li> <li>・防災情報メールを確認する。</li> <li>・市町村ホームページを確認する。</li> <li>・ラジオから情報確認する。</li> </ul> | (例)気象情報について、操作に迷わず円滑に確<br>認する            |     |        |
|           | 訓練②:河川水位情報を収集する。<br>・「サイポスレーダー」等を確認する。<br>・雨量や水位情報、ライブカメラの情報を<br>確認する。<br>・防災情報メールを確認する。                                                                            | (例) 洪水予報・河川水位について、操作に迷わ<br>ず円滑に確認する      |     |        |
|           | 訓練③:責任者に台風や河川水位の情報を報告する<br>・台風の影響予測を報告する。<br>・現状の水位情報を報告する。                                                                                                         | (例)情報収集伝達要員は設定した防災情報を<br>確認後、速やかに責任者に伝える |     |        |
|           | <ul> <li>訓練④:責任者が「心のスイッチを入れる」判断と指示を行う</li> <li>過去の状況、今後の予測情報を<br/>踏まえ、施設内の防災体制に<br/>移行するための決断を行う。</li> </ul>                                                        | (例)職員は各々の役割を確認する                         |     |        |