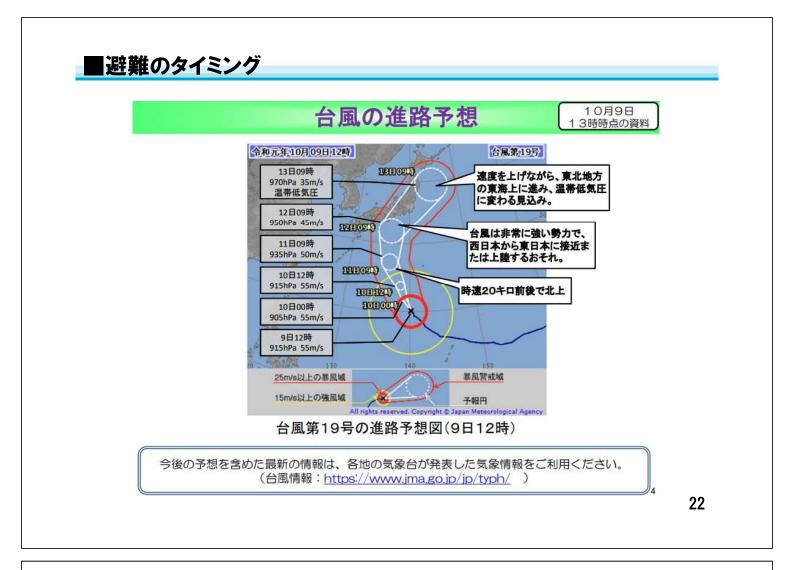

確認する      |     |        |
|           | 訓練③:責任者に台風や河川水位の情報を報告する<br>・台風の影響予測を報告する。<br>・現状の水位情報を報告する。                                                                                                         | (例)情報収集伝達要員は設定した防災情報を<br>確認後、速やかに責任者に伝える |     |        |
|           | <ul> <li>訓練④:責任者が「心のスイッチを入れる」判断と指示を行う</li> <li>過去の状況、今後の予測情報を<br/>踏まえ、施設内の防災体制に<br/>移行するための決断を行う。</li> </ul>                                                        | (例)職員は各々の役割を確認する                         |     |        |



# ■気象状況シナリオ(1)

- ◆ 『共通編』の訓練を実施することにより、①台風情報~⑥避難準備・高齢者等避難開始までの判断が可能となります。
- ◆【施設の対策本部の設置(心のスイッチを入れる)】、【避難準備開始】、【避難(移動)開始】をどのタイ ミングで行うかを決定(確認)してみてください。



※気象状況シナリオは水害時のイメージを持つために構成したものであり、このような順序や時間間隔で防災情報等が発表されるとは限りません。





※気象状況シナリオは水害時のイメージを持つために構成したものであり、このような順序や時間間隔で防災情報等が発表されるとは限りません。





# ■大雨時の情報収集② 危険度分布(気象庁)

#### ~自分がいる場所の洪水・浸水の危険度をリアルタイムで知る



#### 洪水警報の危険度分布

洪水予報の発表対象ではない中小河川 も含めた洪水害発生の危険度の高まりの 予測を示したもの



# 大雨警報(浸水害)の危険度分布

浸水害発生の危険度の高まりの予測を 5km格子で細かく示したもの



# 【共通編】:防災体制の確認【情報の収集・報告・判断訓練】

#### 【ヒント集】 常に天気やニュース(特に台風時)をチェックするようにしている。 大雨が予想される場合は気象情報をお互いに伝え合うようにしている。 ・インターネットでの情報収集で、ブックマークの登録やデスクトップ上にアイコンを追加 するなどにより、簡単にアクセスできるようにしている。 ・「サイポスレーダー」等のライブカメラ映像を活用している。 パソコンに詳しい人から、情報を教えてもらっている。 ・天気予報確認後、園児の登園を園長が決定し、事前に保護者にメール配信している。 施設独自に、目安となる河川水位を設定している。【下記事例参照】 ・停電でテレビや携帯等が使用できない可能性を踏まえて、ラジオやトランシーバー等 を準備している。 事例:施設独自の水位標を設置して避難判断のタイミングを確認 特別養護老人ホームAは、川沿いに施設があるため、市の協力を得て、 施設前の護岸に水位ラインを引いて、災害対策本部を設置する水位 辛華住半川米テァトイ (警戒水位)と避難行動の開始水位(避難判断水位)を設定しています。 平成25年秋田・岩手豪雨では、この水位標にもとづき避難行動を開始 した結果、施設利用者全員が無事に安全な場所に避難できました。



# ◆訓練① 初動【職員参集(平日、休日・夜間)】

# 【ヒント集】 ・職員の入れ替わりもあるため、緊