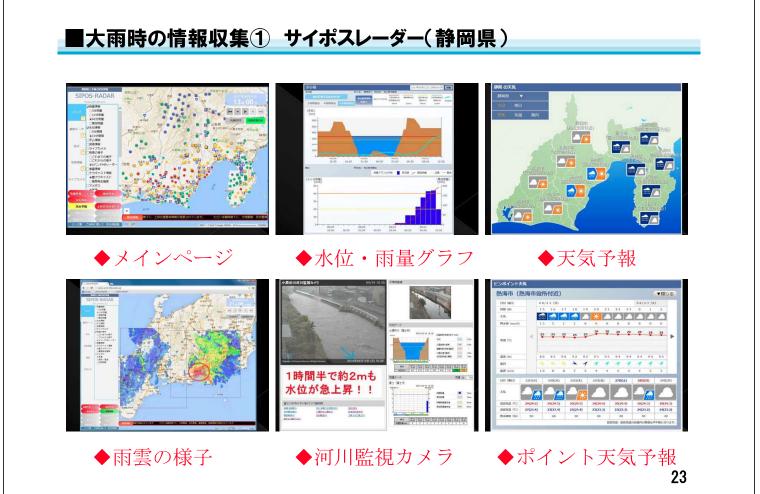

#### 【ヒント集】 常に天気やニュース(特に台風時)をチェックするようにしている。 大雨が予想される場合は気象情報をお互いに伝え合うようにしている。 ・インターネットでの情報収集で、ブックマークの登録やデスクトップ上にアイコンを追加 するなどにより、簡単にアクセスできるようにしている。 ・「サイポスレーダー」等のライブカメラ映像を活用している。 パソコンに詳しい人から、情報を教えてもらっている。 ・天気予報確認後、園児の登園を園長が決定し、事前に保護者にメール配信している。 施設独自に、目安となる河川水位を設定している。【下記事例参照】 ・停電でテレビや携帯等が使用できない可能性を踏まえて、ラジオやトランシーバー等 を準備している。 事例:施設独自の水位標を設置して避難判断のタイミングを確認 特別養護老人ホームAは、川沿いに施設があるため、市の協力を得て、 施設前の護岸に水位ラインを引いて、災害対策本部を設置する水位 辛華住半川米テァトイ (警戒水位)と避難行動の開始水位(避難判断水位)を設定しています。 平成25年秋田・岩手豪雨では、この水位標にもとづき避難行動を開始 した結果、施設利用者全員が無事に安全な場所に避難できました。