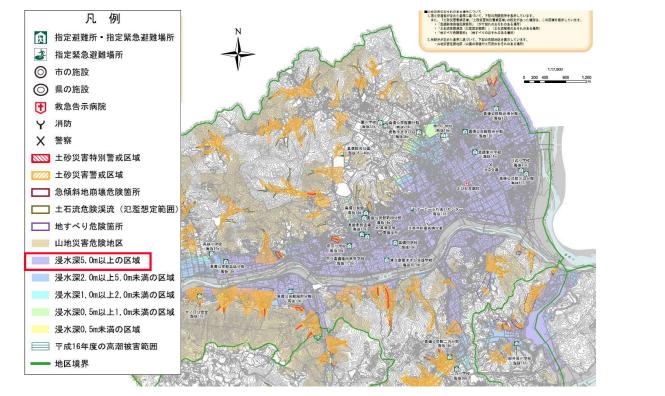

# 【参考】真備町のハザードマップ(H29年2月)

※1 夜間〜翌日早朝に大雨警報(土砂災害)に切り替える可能性が高い注意報よ、警戒レベル3 (高齢者等避難)に相当します。 ※2 「極めて危険」 (濃・柴) か出現するまでに避難を完了しておくことが重要であり、「濃・柴」は大雨特別警報が発表された際の警戒レベル 5 緊急安全確保の発令対象区域の約0込みに活用するこが考えられます。 「避難情報に関するガイドライン」 (内閣府) に基づき気象庁において作成