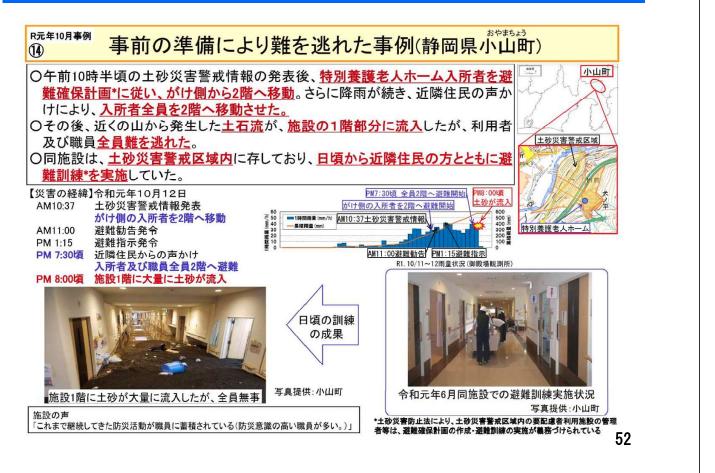

# 7. 実災害での避難の事例

# 令和元年台風19号 小山町の施設(特養)

# ※事前避難で人的被害なし

# 《取組効果》(令和元年台風19号)事前避難で人的被害なし