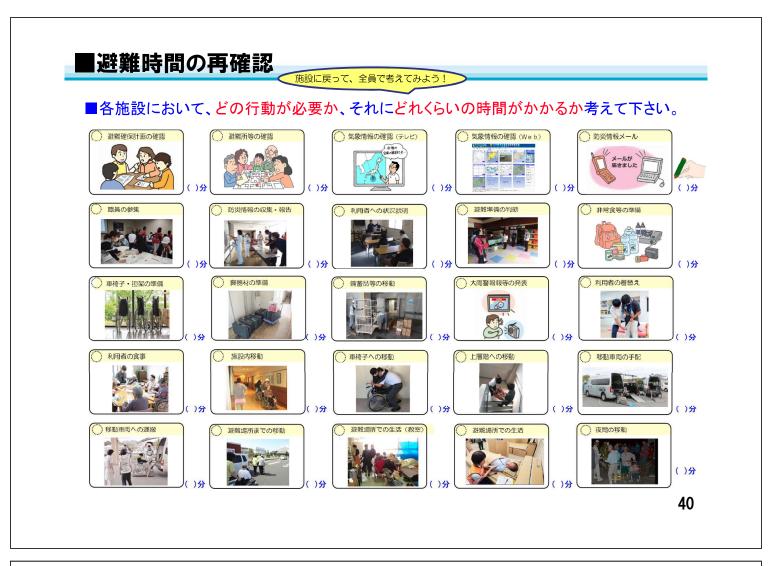

|           |
|           |                                                                              |                                                         |           |

◆訓練⑥\_非常体制【施設外への避難誘導】

#### 【ヒント集】

- ・避難先に事前連絡して訓練を実施する。
- ・第3避難所まで避難経路を歩く避難訓練を行う。
- 複数の避難所及び避難経路を設定したうえで、大雨時の水位や降雨状況を踏まえた 選択判断の"あたり"を事前につける訓練を行う。
- 到着した順に利用者を車に乗せて避難場所へ移動する訓練として実施する。
- 隣接しているグループ施設や他施設との避難訓練を実施する。
- ・他地区の施設との相互受け入れに関する協議を行う。
- 隣接する会社等と非常時の避難支援や避難の受け入れに関する協議を行う。
- ・地区の祭りに参加することなどにより、地域とのコミュニケーション強化と災害時の支援ネットワークの構築を図る。

#### 事例:日常時から道順や移動時間を確認

知的障害者の通所施設Fでは、いざというときに施設利用者が落ち着いて行動できるように、避難経路を散歩コースに設定し、道順や避難場所を確認しています。また、実際に経路を歩くことで、横断が危険な交差点や交通量の多い道路などを把握し、対策を立てています。

さらに、定期的に避難場所に出向き、施設利用者を環境に慣れさせることで、避難時の抵抗感を低減させるようにしています。

39

# 4. 避難訓練の確認事項

# (避難は時間との闘い!)

# ※実際に避難したら「想定と違った」の 主原因は所要時間







# ■水害を想定した避難訓練の実施

■【共通編】と【選択編】を組合せ、避難訓練のための計画を検討して下さい。 【共通編】:気象情報等の収集と施設内での共有、避難判断までを訓練 【選択編】:施設ごとに、全部もしくは一部を選択して訓練

| 実施予定の訓練の選択        | 訓練内容                                          |
|-------------------|-----------------------------------------------|
| ■:必須              | 【共通編】:【防災体制の確認】気象情報等の収集と施設内での共有、避難判断までを訓<br>練 |
| 今年実施する訓練を<br>■にする | 【選択編】:施設ごとに、全部もしくは一部を選択して訓練                   |
|                   | ①職員参集の訓練                                      |
|                   | ②職員への情報伝達・指示の訓練                               |
|                   | ③資機材・備蓄品等の確保、移動の訓練                            |
|                   | ④避難移動の準備の訓練                                   |
|                   | ⑤施設内での避難誘導訓練                                  |
|                   | ⑥施設外での避難誘導(移動)訓練