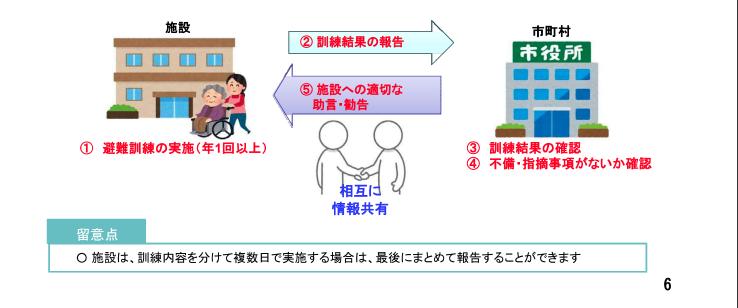

# 避難訓練実施報告と助言(報告:施設、助言:市町) 🛛 🧱 🕨 🎰

〇水防法、土砂災害防止法の改正により、避難訓練を実施した場合には、施設管理者から市町長に 対して、訓練結果を報告することが義務化されました

〇市町は、施設管理者等に対し、避難訓練を原則として年1回以上実施すること及び、訓練実施後は おおむね1ヶ月を目安に訓練結果を報告するよう依頼し、必要に応じて助言・勧告をお願いします

【避難訓練と報告・確認の手順】