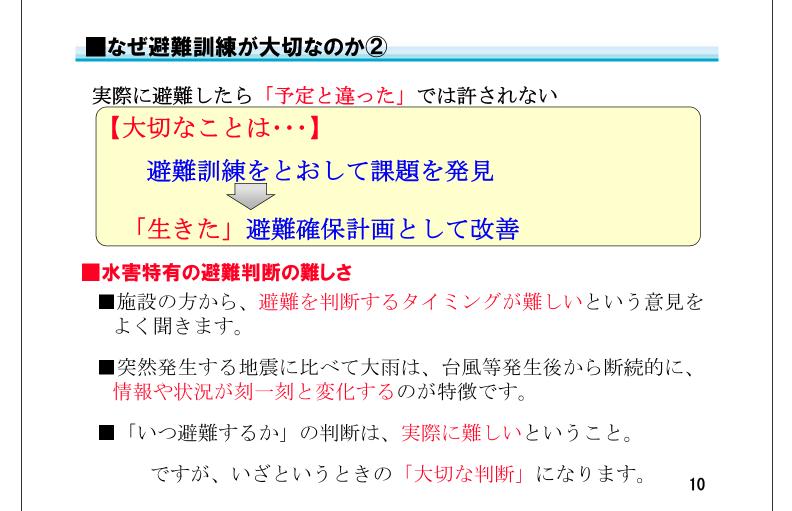

# ■気象状況シナリオ(1)

- ◆ 『共通編』の訓練を実施することにより、①台風情報~⑥避難準備・高齢者等避難開始までの判断が可能となります。
- ◆【施設の対策本部の設置(心のスイッチを入れる)】、【避難準備開始】、【避難(移動)開始】をどのタイ ミングで行うかを決定(確認)してみてください。

※気象状況シナリオは水害時のイメージを持つために構成したものであり、このような順序や時間間隔で防災情報等が発表されるとは限りません。

※気象状況シナリオは水害時のイメージを持つために構成したものであり、このような順序や時間間隔で防災情報等が発表されるとは限りません。