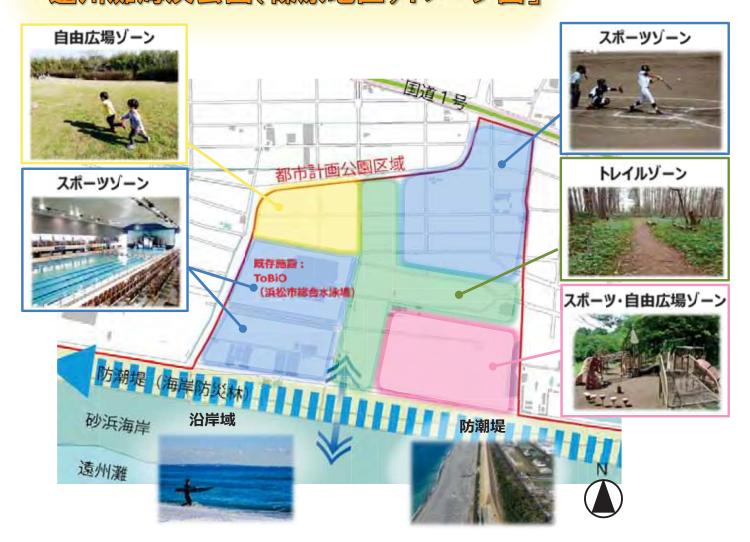

#### 遠州灘海浜公園(篠原地区)の場所

#### 遠州灘海浜公園基本構想

遠州灘海浜公園は、浜松市沿岸部に位置し、海岸沿いの松林や中田島砂丘等、浜松市を代表する 景観を有する広大な総合公園であり、球技場や水泳場(ToBiO)等のスポーツ施設や、海岸防災林と一体 となった海辺の環境に親しむレクリエーション活動の拠点として公園整備が進められてきました。

東日本大震災を契機として、浜松市沿岸域では防潮堤の整備が進むなど、当公園をとりまく状況が大きく 変化したことから、平成28年5月30日に遠州灘海浜公園基本構想を策定しました。

(※「遠州灘海浜公園基本構想」は静岡県公園緑地課のホームページでご覧いただけます。)

本構想では、篠原地区を「防災・スポーツエリア」と位置付けし、スポーツ施設のバランスある配置による新たな スポーツ拠点づくりなどを公園整備の基本方針といたしました。

## 「遺州灘海浜公園(篠原地区)イメージ図」

※イメージ図は、基本構想のうち、遠州灘海浜公園(篠原地区)の構想図に写真等を加えたものです。 イメージ図の作成に当たっては、国土地理院長の承認を得て、同院発行の基盤地図情報を使用しています。(承認番号 令元情使、第179号)