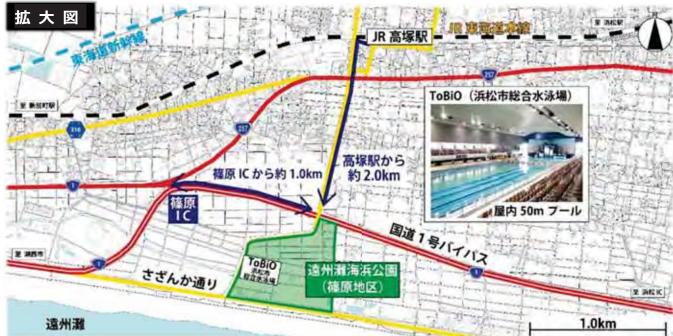

#### 遠州灘海浜公園(篠原地区)の場所







#### 広報紙の創刊にあたって

広報紙のタイトルを「Spark News」にしました。 当公園が県民の皆様から愛され、長く地域のシンボルとして利用し ていただけるよう、計画策定の段階から情報発信をしてまいります

[Spark] = [S] + [park : 公園]

■浜松市都市整備部公園課

[**S**hinohara:篠原] (活気・煌めき)

[**S**ports:スポーツ]

[**S**ea:海]

「Spark News」は、 遠州灘海浜公園 (篠原地区)に関する 最新の情報等をお知ら せする広報紙です。

■静岡県交通基盤部間市局公園緑地課

〒420-8601 静岡市葵区追手町 9番 6号 TEL: 054-221-3626 FAX: 054-221-3493 E-mail: shinohara@pref.shizuoka.lg.jp

URL: http://www.pref.shizuoka.jp/kensetsu/ke-560/index.html

〒430-0923 浜松市中区北寺島町 617-6 TEL: 053-457-2353 FAX: 053-457-2164

E-mail: kouen@city.hamamatsu.shizuoka.jp

🚺 遠州灘海浜公園(篠原地区)だより



# Spark\* N





#### 遠州灘海浜公園基本構想

遠州灘海浜公園は、浜松市沿岸部に位置し、海岸沿いの松林や中田島砂丘等、浜松市を代表する 景観を有する広大な総合公園であり、球技場や水泳場(ToBiO)等のスポーツ施設や、海岸防災林と一体 となった海辺の環境に親しむレクリエーション活動の拠点として公園整備が進められてきました。

東日本大震災を契機として、浜松市沿岸域では防潮堤の整備が進むなど、当公園をとりまく状況が大