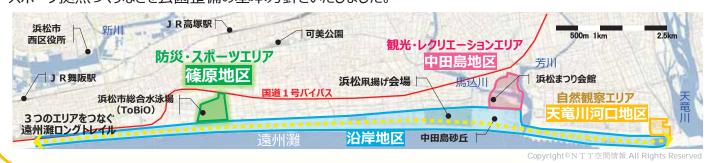

#### 遠州灘海浜公園基本構想

遠州灘海浜公園は、浜松市沿岸部に位置し、海岸沿いの松林や中田島砂丘等、浜松市を代表する 景観を有する広大な総合公園であり、球技場や水泳場(ToBiO)等のスポーツ施設や、海岸防災林と一体 となった海辺の環境に親しむレクリエーション活動の拠点として公園整備が進められてきました。

東日本大震災を契機として、浜松市沿岸域では防潮堤の整備が進むなど、当公園をとりまく状況が大きく 変化したことから、平成28年5月30日に遠州灘海浜公園基本構想を策定しました。

(※「遠州灘海浜公園基本構想」は静岡県公園緑地課のホームページでご覧いただけます。)

本構想では、篠原地区を「防災・スポーツエリア」と位置付けし、スポーツ施設のバランスある配置による新たな スポーツ拠点づくりなどを公園整備の基本方針といたしました。

## 「遺州灘海浜公園(篠原地区)イメージ図」

※イメージ図は、基本構想のうち、遠州灘海浜公園(篠原地区)の構想図に写真等を加えたものです。 イメージ図の作成に当たっては、国土地理院長の承認を得て、同院発行の基盤地図情報を使用しています。(承認番号 令元情使、第179号)