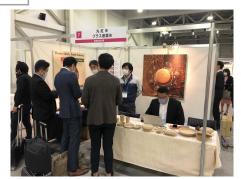

dedicated to cellulose. Visitors (1,500 expected) have high interest in cellulose materials. Highly probability for closing the deal !

Achievements of 2022 Expo> %From this year, the expo will be expanded to an international expo.

| Date         | November 8, 2022          |
|--------------|---------------------------|
| Venue        | Fujisan Messe (Fuji City) |
| Exhibitor    | 95 companies              |
| Participants | 1061 visitors ————        |
| Website      | 61,143 hits               |

Number of Business Consultations : 279 Of these, 129 signed contracts, samples offer etc!

Visitors were from a wide range of industries, including manufacturing, chemical, trading, and food!

transportation equipment 141 visitors, electronics 52, chemicals 180, trading companies 110, etc









## Advantages of Exhibiting ③

#### ③ Booths are free of charge! Company presentations are also free! Simultaneous interpretation available!

#### <Exhibition Booths>

Booths for overseas companies will be set up as a <u>special area</u>.
About 10-15 companies (first come, first served basis)
\*10-15 overseas companies + 80 domestic companies = 90-95 exhibitors in total
Booth sizes and standards can be flexibly adjusted.
Booth fees are free of charge, but decoration and transportation

costs are to be borne by each company.

○Simultaneous interpretation (English to Japanese)

#### <Company Presentations>

We will provide you with an opportunity to present your products and technologies on the stage in the exhibition hall.
(Free of charge, 10-20 minutes for each company)
Simultaneous in