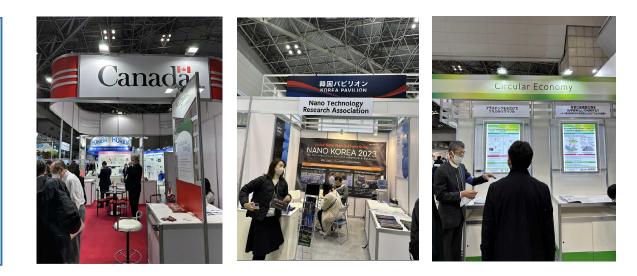

#### <Exhibition Booths>

Booths for overseas companies will be set up as a <u>special area</u>.
About 10-15 companies (first come, first served basis)
\*10-15 overseas companies + 80 domestic companies = 90-95 exhibitors in total
Booth sizes and standards can be flexibly adjusted.
Booth fees are free of charge, but decoration and transportation

costs are to be borne by each company.

○Simultaneous interpretation (English to Japanese)

Examples of last year's exhibition booths

Company presentation (image)