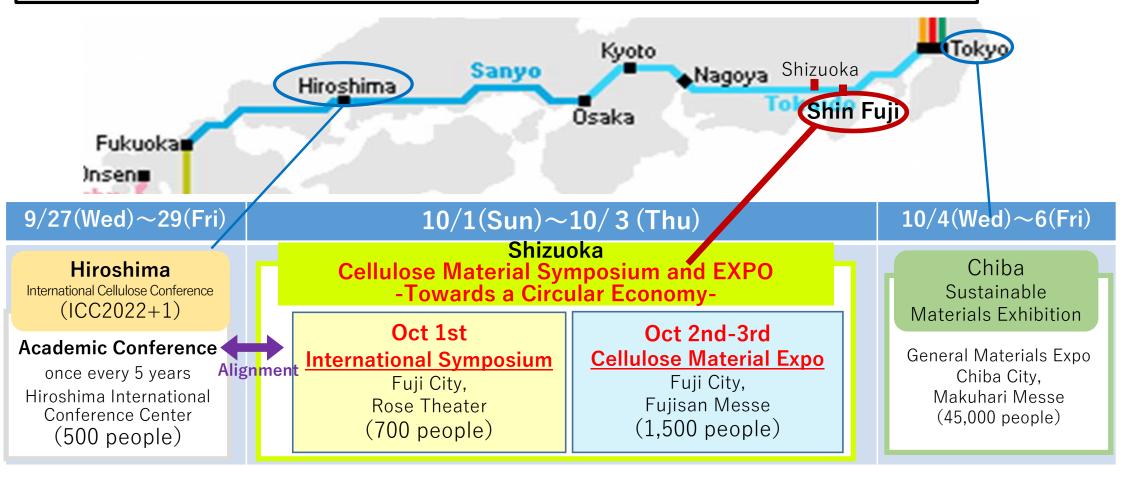

### Advantages of Exhibiting (1)

Consecutive international cellulose-related events
[From Hiroshima to Shizuoka! From Shizuoka to Tokyo!]

## Advantages of Exhibiting 2

② Japan's largest expo dedicated to cellulose. Visitors (1,500 expected) have high interest in cellulose materials. Highly probability for closing the deal !

Achievements of 2022 Expo> %From this year, the expo will be expanded to an international expo.