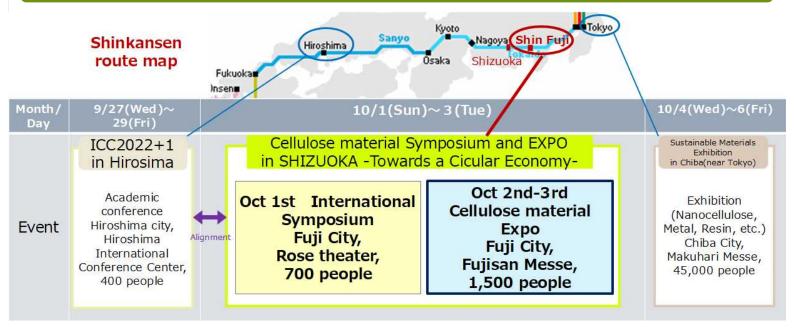

## Overview

- Date: October 2-3, 2023
- Venue: Fujisan Messe (Fuji City, Shizuoka Prefecture)
- Organizer: Shizuoka Prefectural Government and Fuji City Government
- Scale: Over 1,500 visitors (1061 visitors in 2022)
- Visitors: Companies in the fields of cellulose material manufacturing, automobile, electrical machines, food manufacturing companies,
  - trading companies, etc. University and research institutes. Local governments.
- Number of Business Consultations: 279 (Data from 2022)
- Exhibiting Companies: 95 (Data from 2022)

# International Events Regarding Cellulose Materials in Japan