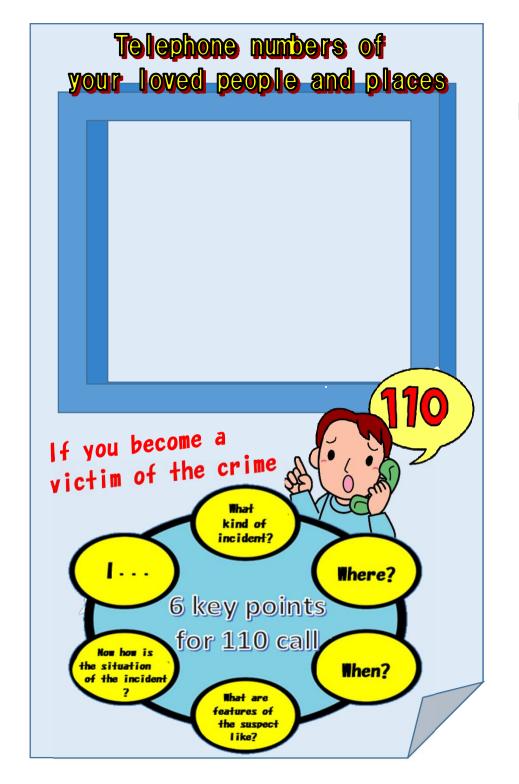

| 053-475-0110 |
| 0   | ,<br>静岡中央署     | shizuoka sho           | 054-250-0110        | (2)        | 八              | 似中天            | 【             | chuo                 | SHO                 | 000-470-0110 |
| _   |                | chuo                   | 254 222 2442        | <b>2</b> 6 | 浜              | 松 西            | 署             | hamamatsu<br>nishi   | sho                 | 053-484-0110 |
| (3) | 静岡南署           | shizuoka<br>minami sho |                     | 7          | 細              | 江              | 署             | hosoe                | sho                 | 053-522-0110 |
| (4) | 藤枝署            | fujieda sho            | 054-641-0110        | <b>2</b>   | 湖              | 西              | 署             | kosai                | sho                 | 053-574-0110 |