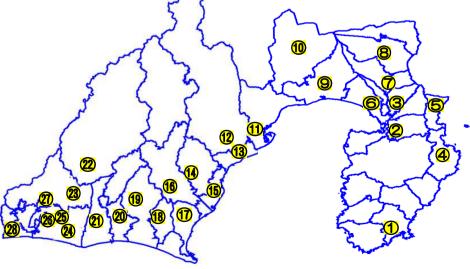

#### Police stations in Shizuoka prefecture

|     | Police station | Pronunciation          | Telephone<br>number |            | Police station |                | Pronunciation |                      | Telephone<br>number |              |
|-----|----------------|------------------------|---------------------|------------|----------------|----------------|---------------|----------------------|---------------------|--------------|
| 1   | 下 田 署          | shimoda sho            | 0558-27-0110        | (5)        | 焼              | 津              | 署             | yaizu                | sho                 | 054-624-0110 |
| 2   | 伊豆中央署          | izuchuo sho            | 0558-76-0110        | 18         | 島              | $\blacksquare$ | 署             | shimada              | sho                 | 0547-37-0110 |
| 3   | 三島署            | mishima sho            | 055-981-0110        | 0          | 牧              | 之 原            | 署             | makino hara          | sho                 | 0548-22-0110 |
| 4   | 伊 東 署          | ito sho                | 0557-38-0110        | (8)        | 菊              | <u> </u>       | 署             | kikugawa             | sho                 | 0537-36-0110 |
| 6   | 熱 海 署          | atami sho              | 0557-85-0110        | (9)        | 掛              | JII            | 署             | kakegawa             | sho                 | 0537-22-0110 |
| 6   | 沼津署            | numazu sho             | 055-952-0110        | <b>Ø</b>   | 袋              | 井              | 署             | fukuroi              | sho                 | 0538-41-0110 |
| 0   | 裾 野 署          | susono sho             | 055-995-0110        | <b>(7)</b> | 艎              | H              | 署             | iwata                | sho                 | 0538-37-0110 |
| 8   | 御殿場署           | gotemba sho            | 0550-84-0110        | 7          | 天              | 竜              | 署             | tenryu               | sho                 | 053-926-0110 |
| 9   | 富士署            | fuji sha               | 0545-51-0110        | <b>3</b>   | 浜              | 北              | 署             | hamakita             | sho                 | 053-585-0110 |
| 0   | 富士宮署           | fujinomiya sho         | 0011 20 0110        | <b>2</b>   | 浜              | 松 東            | 署             | hamamatsu<br>higashi | sho                 | 053-460-0110 |
| 0   | 清 水 署          | shimizu sho            | 054-366-0110        | <b>2</b> 3 | 沂              | 松中央            | 罗             | hamamatsu            | sho                 | 053-475-0110 |
| 0   | ,<br>静岡中央署     | shizuoka sho           | 054-250-0110        | (2)        | 八              | 似中天            | 【             | chuo                 | SHO                 | 000-470-0110 |
| _   |                | chuo                   | 254 222 2442        | <b>2</b> 6 | 浜              | 松 西            | 署             | hamamatsu<br>nishi   | sho                 | 053-484-0110 |
| (3) | 静岡南署           | shizuoka<br>minami sho |                     | 7          | 細              | 江              | 署             | hosoe                | sho                 | 053-522-0110 |
| (4) | 藤枝署            | fujieda sho            | 054-641-0110        | <b>2</b>   | 湖              | 西              | 署             | kosai                | sho                 | 053-574-0110 |