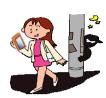

#### O Snatch

Any bag or valuables you are carrying may be snatched.

A snatcher may approach by foot, bicycle or motorcycle to commit the crime.

# ~ Key point !

O Beware of the way you hold your bag.

#### ☆ On foot ☆

O Carry the bag with a strap diagonally across your body.

Hold the bag opposite the roadside.

Diagonally