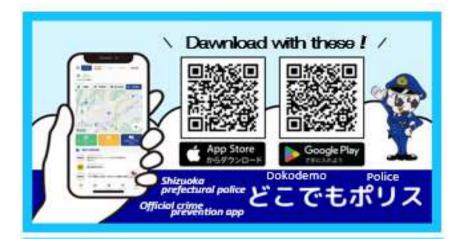

### (Things you can do with this app)

O You can check Information using a map.

Information about occurrence of crime

Inormation about suspecious person

Information about trafic accidents

- O You can make a loud noise.
- O You can turn the light on or off.
- You can inform your location your loved person of your location,

You can also do many other things